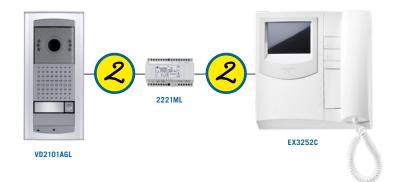

## Duo Easy, the easy videokit, even easier!

Duo Easy is the solution that allows you to cut further time and costs. Duo Easy is a colour videokit series that helps you to reduct time, because the installation procedure is conceived as even easier: the new VD2101AGL door station is directly powered by the bus, so you can save time. When we speak about cost reduction, we mean that- thanks to the new technology of the door station- the videokit is even faster to install. We also guarantee the Aci Farfisa high quality you are used to and we proudly declare Made in Italy. The videokit with MyLogic One or with Exhito 3 buttons monitor is available in one- or twoway versions and it can be integrated in wide Duo System installation, being in Duo System technology.

- 2 non polarised wires
- New VD2101AGL door station, directly powered by the bus (adjustable +/-10° camera, pin-hole 3.6 mm fixed lens, backlit with white LED)
- Videokit that can be integrated in an usual Duo System
- Monitor MyLogic One (hand-free, OSD technology, 4,3" screen 16:9 format) or Exhito 3 buttons version (model with handset, LCD 4" screen)
- Intercommunication between the monitors
- Up to 250mt distance from door station to the last monitor
- Freedom where to install the power supply

#### **VIDEOKIT COMPOSITION**

| VIDEOKIT     | MONITOR            | DOOR STATION    | POWER SUPPLY |
|--------------|--------------------|-----------------|--------------|
| ML2002AGLE   | ML2002+ML2083      | VD2101AGL       | 2221ML       |
| ML2002AGLE/2 | 2xML2002+2xML2083  | VD2101AGL+AGL21 | 2221ML       |
| EX3252AGLE   | EX3252C+WB3252     | VD2101AGL       | 2221ML       |
| EX3252AGLE/2 | 2xEX3252C+2xWB3252 | VD2101AGL+AGL21 | 2221ML       |