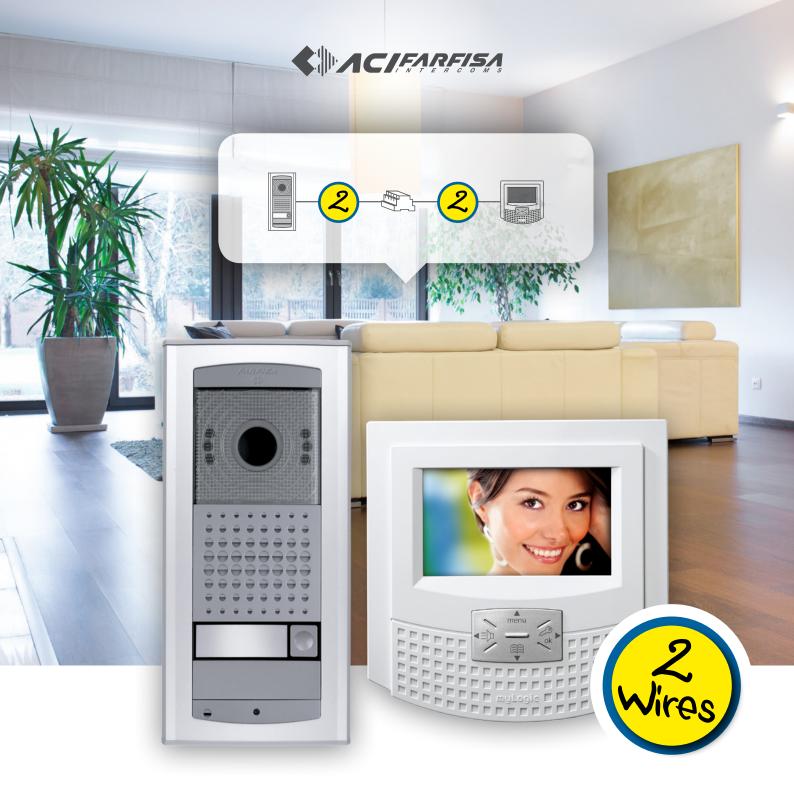

## THE 2 WIRE VIDEOKIT

### MADE IN ITALY

DUO SYSTEM TECHNOLOGY VIDEOKIT COMPLETE WITH MONITOR, DOOR STATION, POWER SUPPLY **DOOR STATION DIRECTLY POWERED BY DUO BUS** ONLY 2 NON-POLARISED WIRES ELEGANT AND COMPACT DOOR STATION, BACKLIT IN WHITE, MAX 2 CALL BUTTONS INTERCOMMUNICATION BETWEEN THE MONITORS 2 MONITORS AVAILABLE

- 2 non polarised wires
- New VD2101AGL door station, directly powered by the bus (adjustable +/-10° camera, pin-hole 3.6 mm fixed lens, backlit with white LED)
- Videokit that can be integrated in an usual Duo System
- Monitor MyLogic One (hand-free, OSD technology, 4,3" screen 16:9 format) or Exhito 3 buttons version (model with handset, LCD 4" screen)
- Intercommunication between the monitors
- Up to 250mt distance from door station to the last monitor
- Freedom where to install the power supply