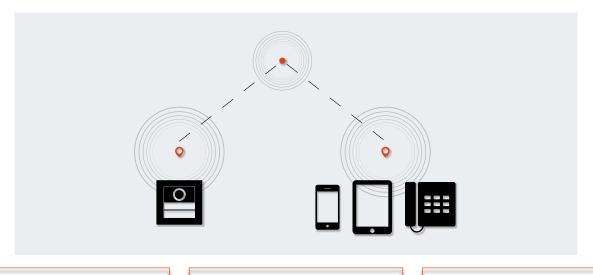

The door panel and a power supply is everything we need to get a complete and reliable intercom installation, without cabling at all. The call has been made by the door panel with conventional button modules or digital keypad and has been sent to fixed or mobile telephones, which numbers have been previously programmed by the door panel itself. You can manage many entrances separately, for example door and gate. In this way you get an installation without distance limit between door panel and internal station and absolutely with no cabling or installation works.

**MyCom** allows the communication and access control with incredible simplicity in installation even in those situations where the making of a conventional one would be extremely expensive and hard.