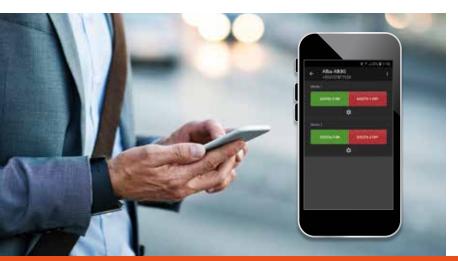

## APP FOR SMARTPHONES FOR GATE ACTIVATION SERVICE BY REMOTE CONTROL

Free available online applications for smartphones with Android and iOS (respectively Easyset Control and Eisware Control). It allows to activate your gate by remote control, easily through an application that indicates status and allows to open the gate.